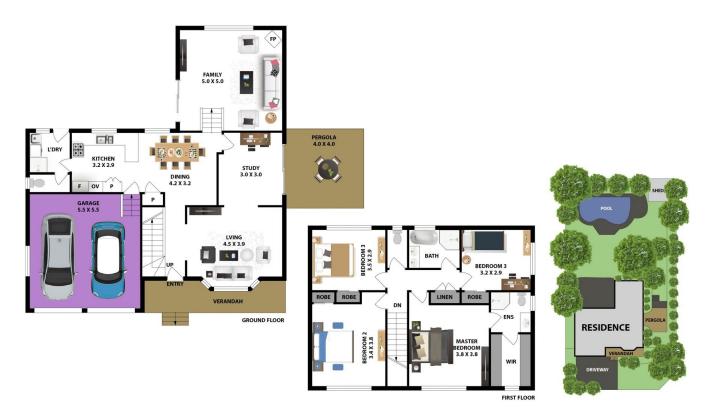

## 18 Walsh Avenue Castle Hill NSW

Presenting an incredible opportunity to secure your dream family home in the highly sought-after Castlewood Estate! This double-storey brick residence faces north-west and sits on the high side of a quiet street in a desirable cul-de-sac.

The property features four spacious bedrooms, all with built-in wardrobes. The main bedroom boasts an ensuite and walk-in wardrobe. While the full bathroom upstairs has a separate toilet, a third additional toilet can be found downstairs in the powder room, just off the internal laundry.

Cook up a storm in the gas cooking kitchen, complete with a dishwasher, pantry and ample storage space. With multiple living areas, split-level rumpus room and formal and informal living areas, there's plenty of space for the whole family to enjoy. The property is bursting with