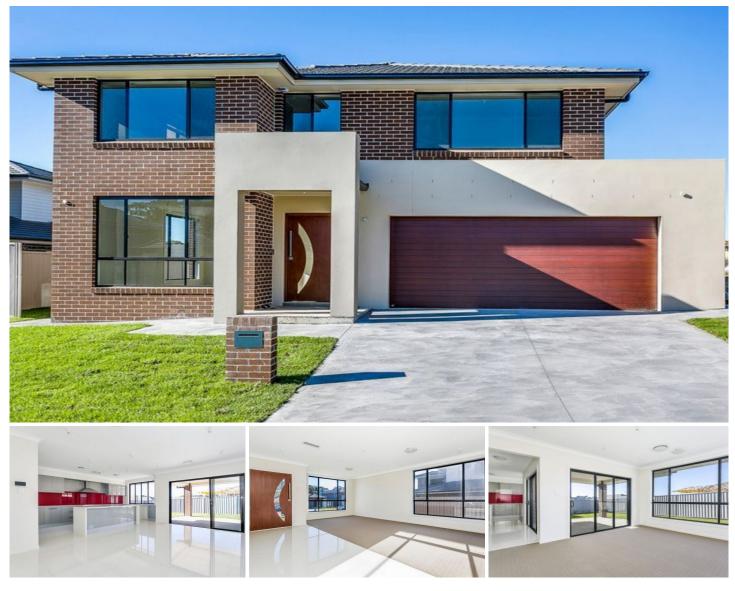

## 21 Rumery Street Riverstone NSW

This grand family residence is perfectly positioned in a quiet and exclusive Grantham Estate.

This well proportioned home offers the faultless arrangement of pristine elegance through its integrated balance of the picture perfect separate indoor and outdoor living spaces. Enter Grantham Estate via Woodland Street or Princes Street.

## Features include:

- Five fantastic size bedrooms with walk-in robe and ensuite to master
- 5th bedroom located downstairs perfect for guests
- Full size bathroom also located downstairs
- Executive kitchen with stone benchtops, gas cooking and dishwasher
- Separate dining room overlooking the yards
- Ducted air conditioning throughout