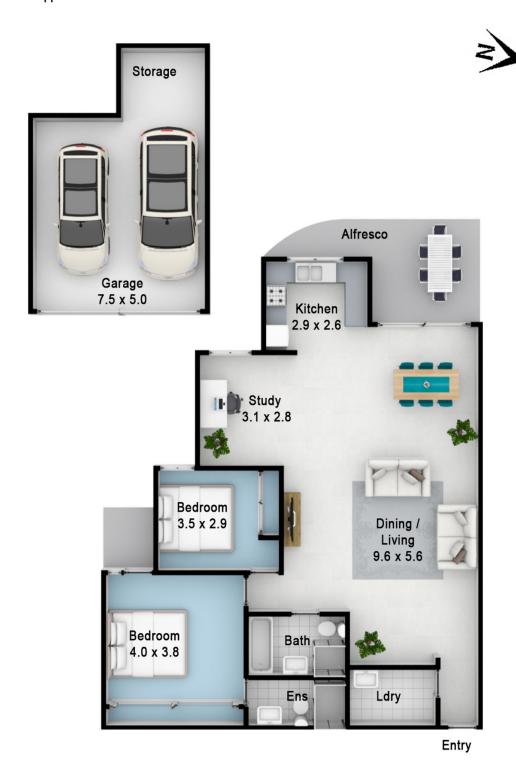

## 52/12-18 Hume Avenue Castle Hill NSW

Experience the ultimate in convenience and comfort with this stunning property located just a leisurely stroll away from Castle Tower shopping centre, Metro Train station, and the City express bus stop. Boasting proximity to Castle Hill Primary & High Schools, this property offers an unparalleled lifestyle that's sure to impress.

Elevated on the 2nd floor, this spacious 160m2 unit captures the morning sun and offers a generous open plan living space, perfect for entertaining family and friends. Additionally, the property features a handy study nook, ideal for those who work from home.

Indulge in the comfort of the large main bedroom that comes complete with an ensuite, a bank of built-in wardrobes, and its own balcony. The 2nd bedroom also boasts built-in wardrobes, providing ample storage space.

## 52/12-18 Hume Avenue, Castle Hill

Please note:

Floorplan measurements are a guide only.

All dimensions are approximate in their distance and volume.

2

2

2