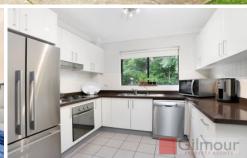

Elevated on the 2nd floor, this spacious 160m2 unit captures the morning sun and offers a generous open plan living space, perfect for entertaining family and friends. Additionally, the property features a handy study nook, ideal for those who work from home.