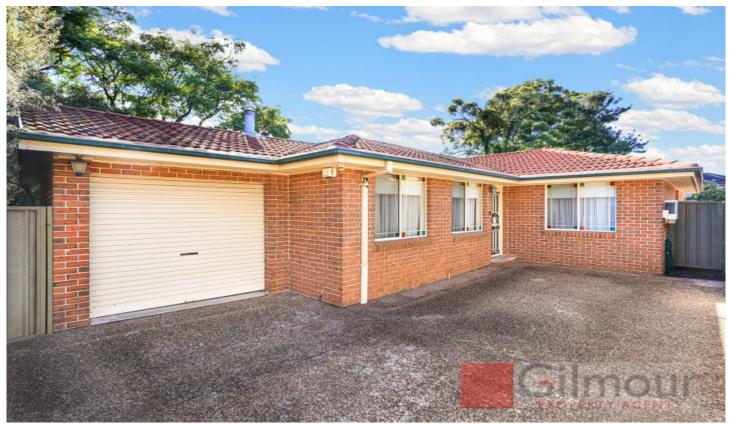

## 40A Old Castle Hill Road Castle Hill NSW

Prime location, close to all amenities this 4 bedroom family home walking distance from Castle Towers and restaurants offers built-ins to all bedrooms, master bedroom with ensuite, floor boards throughout, ducted air conditioning, separate lounge and dining, good size kitchen with electrical cooking, single lock up garage with internal access

- -4 bedrooms
- -All bedrooms with built-ins
- -Master bedroom with ensuite
- -Floor boards throughout
- -Separate lounge and dining
- -Neat and tidy kitchen with electric cooking
- Lock up garage with internal access
- Ducted air conditioning
- -Internal laundry