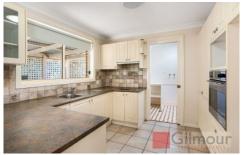

## 40A Old Castle Hill Road Castle Hill NSW

Prime location, close to all amenities this 4 bedroom family home walking distance from Castle Towers and restaurants offers built-ins to all bedrooms, master bedroom with ensuite, floor boards throughout, ducted air conditioning, separate lounge and dining, good size kitchen with electrical cooking, single lock up garage with internal access

- -4 bedrooms
- -All bedrooms with built-ins
- -Master bedroom with ensuite
- -Floor boards throughout
- -Separate lounge and dining
- -Neat and tidy kitchen with electric cooking
- Lock up garage with internal access
- Ducted air conditioning
- -Internal laundry