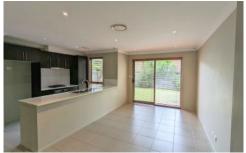

- All bedrooms having built-ins
- The spacious main bedroom has walk in robe, en-suite and balcony
- Large tiled living areas flow through the home and there are closets for

storage on both levels

- Beautiful galley style kitchen with gas cooking, dishwasher and stone bench tops
- Bathroom with bath and separate shower
- Study area upstairs gives extra living space
- Ducted air-conditioning