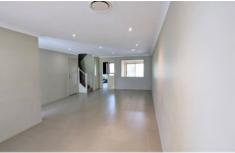

- All bedrooms having built-ins
- The spacious main bedroom has walk in robe, en-suite and balcony
- Large tiled living areas flow through the home and there are closets for

storage on both levels

- Beautiful galley style kitchen with gas cooking, dishwasher and stone bench tops
- Bathroom with bath and separate shower
- Study area upstairs gives extra living space
- Ducted air-conditioning