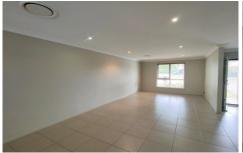

- All bedrooms having built-ins
- The spacious main bedroom has walk in robe, en-suite and balcony
- Large tiled living areas flow through the home and there are closets for

storage on both levels

- Beautiful galley style kitchen with gas cooking, dishwasher and stone bench tops
- Bathroom with bath and separate shower
- Study area upstairs gives extra living space
- Ducted air-conditioning