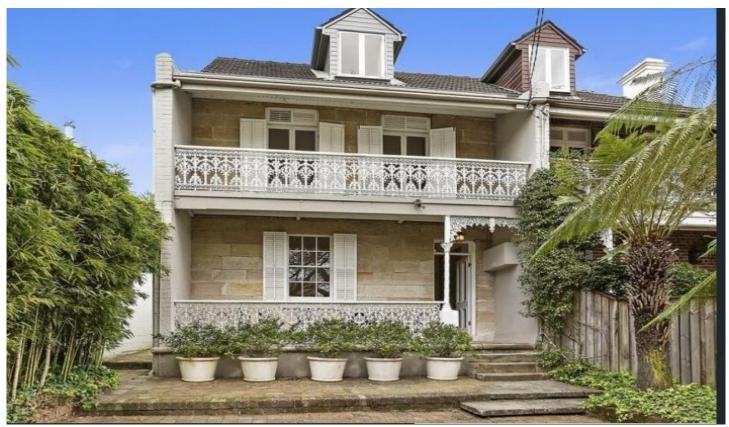

## 127 Queen Street Woollahra NSW

In a prime position in the heart of Woollahra Village, surrounded by galleries, boutiques and cafes, this well maintained sandstone terrace home offers:

- 4 bedrooms
- All bedrooms with built-ins
- -3rd bedroom with ensuite
- -Guest bathroom downstairs
- -Main renovated bathroom on second floor
- -Master bedroom with north facing balcony
- -Renovated modern kitchen
- Formal living and dining room with washed timber floors
- Juliet balcony
- City skyline views from master and 4th bedroom
- Family room with bank of French doors opening to garden
- High ceilings, ample storage
- Remote controlled gate with 1 parking