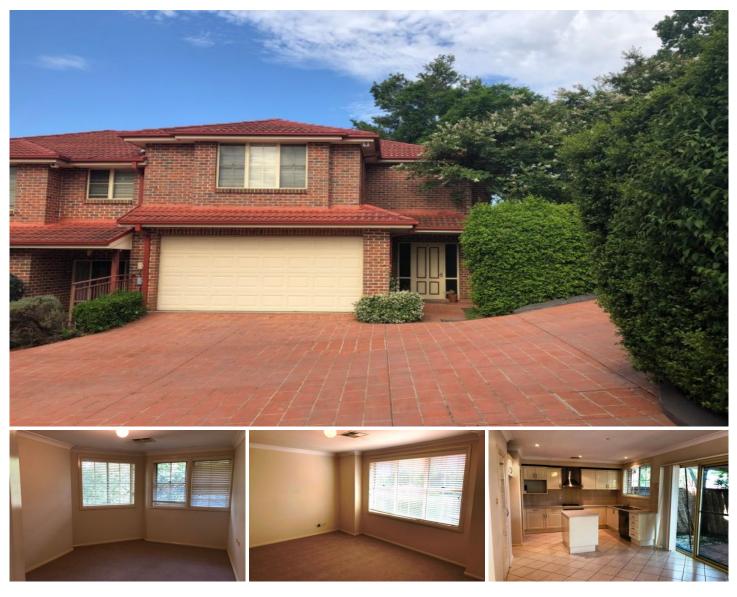

## 1/3-7 Warwick Parade Castle Hill NSW

Modern 3 bedroom townhouse in a super quite location yet very handy to all services.

## Featuring:

- Tiled Lounge and Dining room,Modern gas kitchen with dishwasher
- 3 Extra Large bedrooms all with built in robes
- Ensuite to the main bedroom,
- Downstairs Powder room situated next to the internal Laundry.
- Double lock up garage with remote control door
- Ducted air conditioning
- Small fenced yard.

Minutes to Castle Towers, Metro trains, City buses, M2 Motorway, Schools, Medical offices and all amenities.

3 🛤 3 🚔 2 🚘

View : https://www.gilmour.com.au/lease/nsw/hills/castle -hill/residential/townhouse/7508165