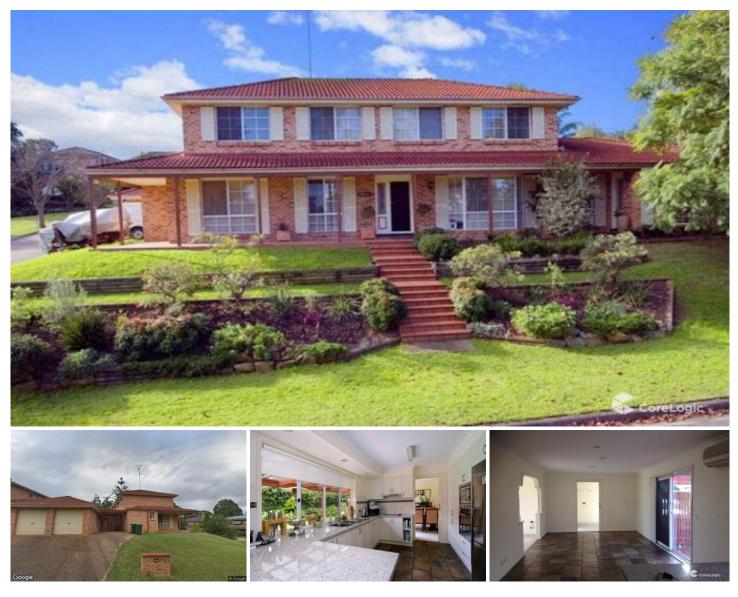

## **1 Penrhyn Place Castle Hill NSW**

Looking for a spacious family home that also has room for the in-laws or teenagers? Look no further than 1 Penrhyn Place! This stunning property features 5 bedrooms, including a separate 1 bedroom granny flat with its own entrance.

The main home boasts 4 spacious bedrooms, all with built-in robes, plus a study and multiple living areas. There's a formal lounge and dining room, plus a rumpus room and upstairs rumpus room - perfect for families who need their own space. The modern kitchen is the heart of the home, with an eat-in area/family room and all the modern conveniences you need.

Other features of the property include:

? Ensuite to main bedroom, plus 3-way bathroom

? Ducted air conditioning, split system air con and ceiling fans throughout

? Double lock-up garage with remote, plus carport