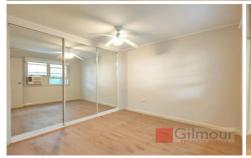

## Featuring:

- bedroom with mirrored built-in, ceiling fan and air-conditioning (cooling only not reverse cycle).
- A full sized kitchen
- Separate lounge with study alcove
- Bathroom and laundry room