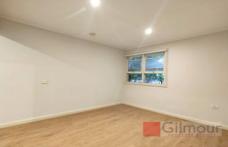

## Featuring:

- bedroom with mirrored built-in, ceiling fan and air-conditioning (cooling only not reverse cycle).
- A full sized kitchen
- Separate lounge with study alcove
- Bathroom and laundry room