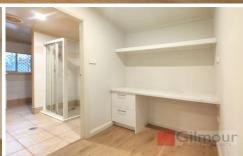

## Featuring:

- bedroom with mirrored built-in, ceiling fan and air-conditioning (cooling only not reverse cycle).
- A full sized kitchen
- Separate lounge with study alcove
- Bathroom and laundry room