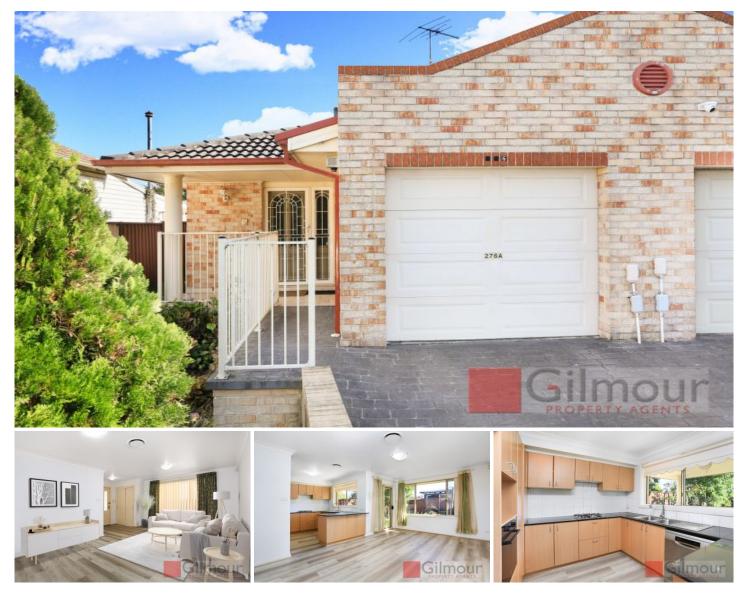

## 276A Great Western Highway Wentworthville NSW

Featuring:

- 3 generous sized bedrooms
- Built in robes to all bedrooms
- Spacious laundry
- Spacious bathroom

- Contemporary kitchen with gas cooktop, granite benchtop, dishwasher & plenty of cupboard space

- Separate lounge & dining areas
- Laminate flooring
- Ducted a/c
- Plenty of storage space
- Single lock up garage with internal access
- Front & rear yards

Set away from the road line with sun-drenched north facing rear yard & a seamless flow of indoor to outdoor living, it is within easy access to Aldi, local shopping, reputable **Government and the set of the se** 