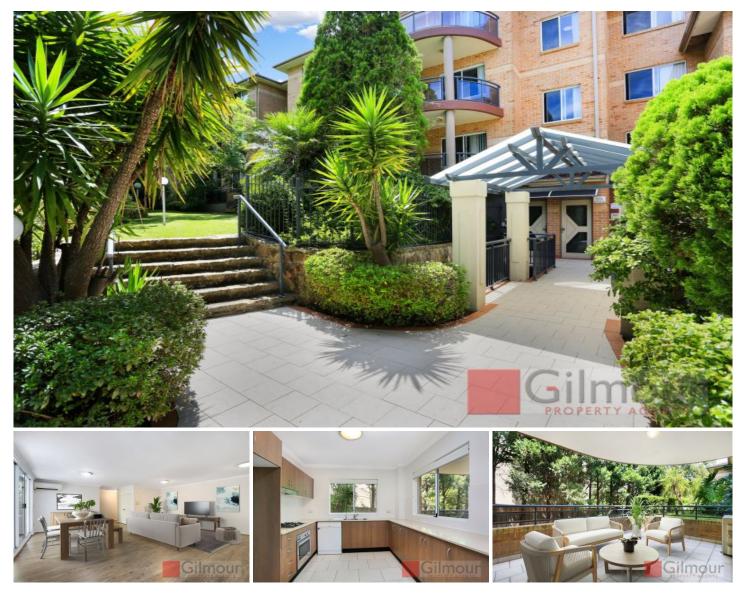

## 3/8-14 Mercer Street Castle Hill NSW

Situated in a popular location, yet only minutes walk to the Metro, Castle Towers & schools, This large 2 bedroom unit features:

- Near new paint, Near new laminate flooring throughout and Near new blinds

- throughout
- Large open plan living areas

- Modern kitchen with granite benchtop, gas cooktop, dishwasher and loads of

- cupboard space
- Ensuite to main bedroom and mirrored built in
- 2nd bedroom will also have a built-in wardrobe installed soon
- Good sized balcony for entertaining
- Split system air conditioning to main living areas
- The Bonus of a TRIPLE LOCK-UP GARAGE PLUS A

2 🛤 2 📛 3 🚘

View : https://www.gilmour.com.au/lease/nsw/hills/castle -hill/residential/unit/7470902

Gilmour

Gilmour Property Agents 02 9899 3311

https://www.gilmour.com.au Just another WordPress site