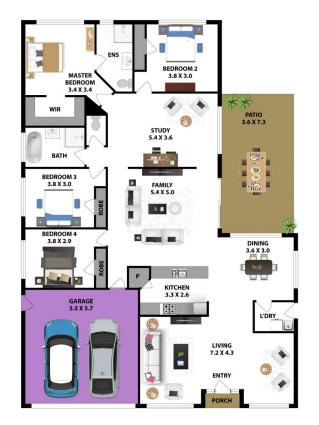

## 17 Stanford Circuit Rouse Hill NSW

Welcome to this single-level residence located in the sought-after Highlands Ridge Estate. Nestled in a serene and peaceful street, surrounded by other high-quality homes, this property is bursting with potential and offers the perfect opportunity for the growing family, astute investor or downsizers seeking a comfortable and low-maintenance lifestyle.

## **Property Features:**

- Step into the tiled entry foyer, leading to the spacious formal lounge and dining areas
- Enjoy the open-plan living with a spacious kitchen overlooking the huge meals and family area
- A separate rumpus room offers the perfect space for relaxation, overlooking the beautiful outdoor entertaining area