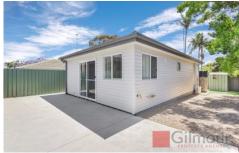

- Two spacious bedrooms both with built-in robes
- Master bedroom with ensuite
- Saturated in natural sunlight throughout
- Executive kitchen with quality stainless steel appliances
- Fully tiled combined bathroom/ laundry
- Spacious living/ dining room
- Tiles to living area and carpet to bedrooms
- Low maintenance yard with clothesline and shed
- Street parking only