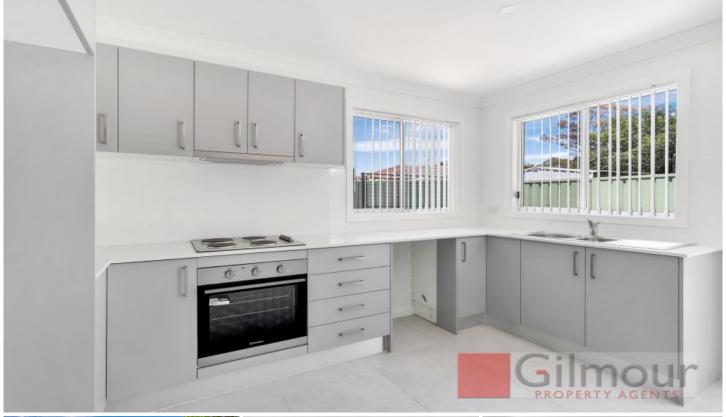

- Two spacious bedrooms both with built-in robes
- Master bedroom with ensuite
- Saturated in natural sunlight throughout
- Executive kitchen with quality stainless steel appliances
- Fully tiled combined bathroom/ laundry
- Spacious living/ dining room
- Tiles to living area and carpet to bedrooms
- Low maintenance yard with clothesline and shed
- Street parking only