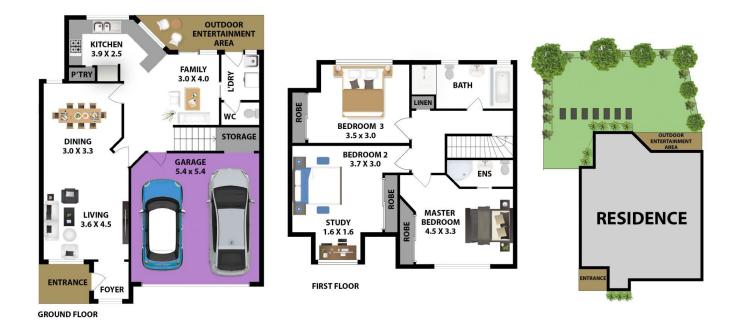

## 3/10a Edward Street Baulkham Hills NSW

Set in a quiet and peaceful position, this beautifully presented double storey brick townhouse offers a low-maintenance lifestyle, a functional layout and is perfect for the growing family, first home buyers, investors or those looking to downsize into a boutique, well maintained complex.

## **Property Features:**

- Three good-sized bedrooms all with mirrored built in

3 📭 2 🔓 2 🗬

**Price** : \$ 1,200,000 **Building Size** : 249 sgm

View : https://www.gilmour.com.au/sale/nsw/hill

s/baulkham-hills/residential/townhouse/7