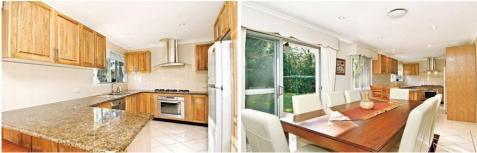

## Features include:

- Ideal home for the carpet allergic with floating timber and tiled flooring
- comfortable lounge room, bright dining room and sunroom.
- 3 good sized bedrooms with built-in wardrobes.
- kitchen with oven, cooktop, rangehood and dishwasher
- Bathroom with separate bathtub and shower
- Good sized laundry
- Split system air conditioning
- Single garage with lots of available driveway space for