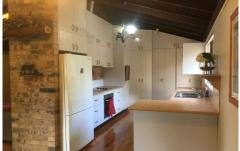

## Features include:

- Open plan living with timber flooring.
- Master bedroom with ensuite.
- 3 bedrooms with built-in wardrobes.
- Modern kitchen with dishwasher and dining room
- Modern bathroom with separate bathtub and shower
- Good sized laundry
- Split system air conditioning
- Deck to outside for additional space
- Double garage with lots of available driveway space for parking.
- Pets Negotiable