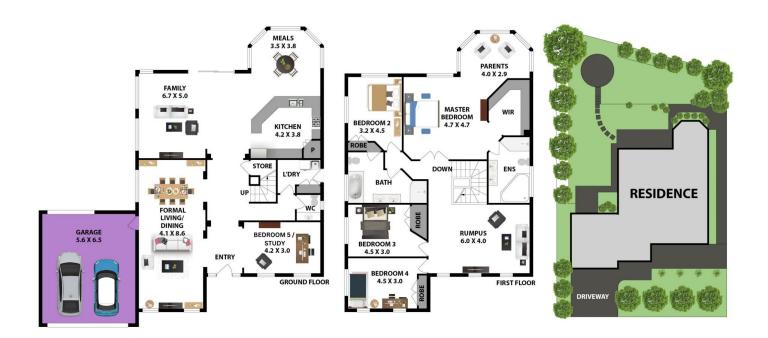

## 26 Kinnard Way Kellyville NSW

This stunning double storey home is located in the highly sought after Duncraig Estate and perfectly positioned on a generous 629 sqm block providing ample space for both indoor and outdoor living, making this home perfect for large families and those that love entertaining.

Upon entering, you will be impressed by the build quality, size and amount of natural light that floods the home. Offering four bedrooms with a huge study that can easily be converted to a fifth bedroom or even a home office or media room. The backyard is generous in size and proportions and provides a paved outdoor living area amongst manicured gardens with plenty of room to add a granny flat or swimming pool (STCA)

Here are some features you will love:

- Formal lounge room and dining room

5 **2 2 2** 

Price : \$ 1,700,000 Land Size : 628.8 sqm

View: https://www.gilmour.com.au/sale/nsw/hills/k

ellyville/residential/house/7443858