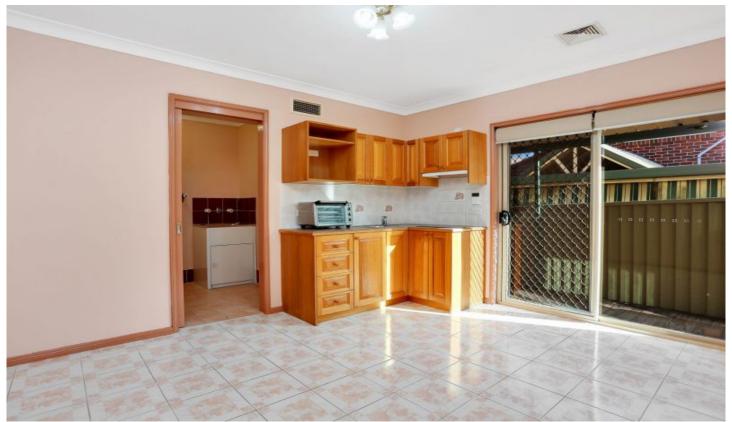

## Features include:

- One spacious sized bedroom
- Ensuite with shower
- Large open plan kitchenette/ living room
- Separate internal laundry
- Split system air conditioning
- Security alarm system
- Deck to outside for additional space
- Shared fully fenced back-yard and clothesline