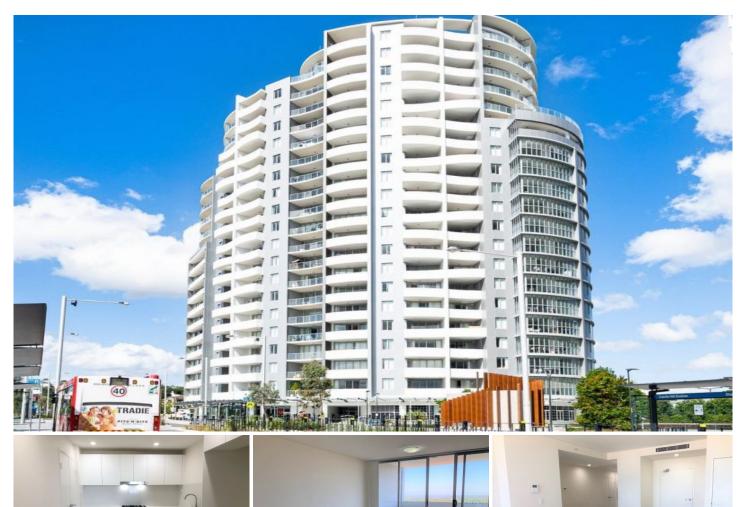

Located in the popular "Atmosphere Towers", is this beautiful and spacious two bedroom apartment on level 8.

With picturesque Blue Mountains views and overlooking the district, you will find the fresh and modern interiors add ease to this comfortable unit living in the heart of Castle Hill.

## Featuring the following:

- Two good sized bedrooms with built ins
- Master bedroom with oversized ensuite bathroom
- Open plan tiled lounge room and dining area
- Modern kitchen with stainless steel appliances, gas cooking and dishwasher
- Ducted Air Conditioning
- Internal laundry
- Covered balcony with stunning views from level 8