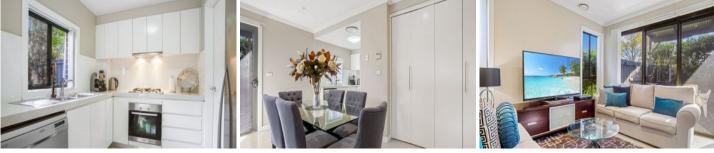

## 6/29 Parsonage Road Castle Hill NSW

Stylish townhouse with quality inclusions. Features include,

- ? Ultra-modern kitchen with granite bench tops, stainless steel dishwasher, gas cook top with electric Meile oven. Plenty of cupboard space with huge pantry.
- ? Light filled lounge & dining area looking out onto undercover entertaining area
- ? Fenced low maintenance courtyard.
- ? Upstairs has two oversized bedrooms. Main with en-suite, walk in robe & balcony
- ? 2nd bedroom has mirrored built in robe & balcony
- ? Nook area at the top of the stairs
- ? Ducted air conditioning throughout
- ? Internal laundry
- ? Double garage with remote doors and internal access & storage area.