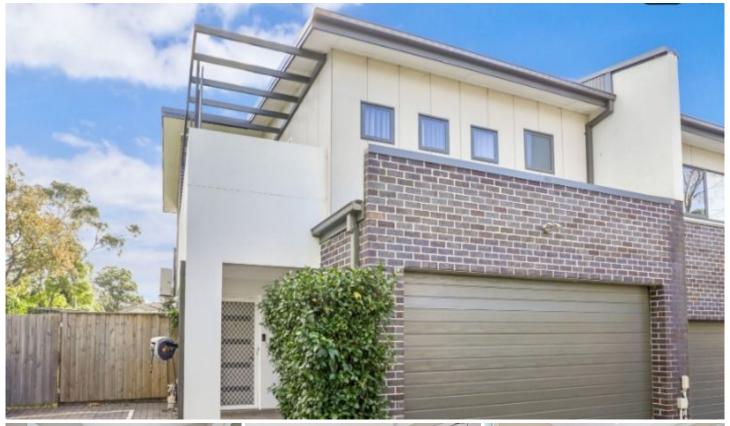

## 6/29 Parsonage Road Castle Hill NSW

Stylish townhouse with quality inclusions. Features include,

- ? Ultra-modern kitchen with granite bench tops, stainless steel dishwasher, gas cook top with electric Meile oven. Plenty of cupboard space with huge pantry.
- ? Light filled lounge & dining area looking out onto undercover entertaining area
- ? Fenced low maintenance courtyard.
- ? Upstairs has two oversized bedrooms. Main with en-suite, walk in robe & balcony
- ? 2nd bedroom has mirrored built in robe & balcony
- ? Nook area at the top of the stairs
- ? Ducted air conditioning throughout
- ? Internal laundry
- ? Double garage with remote doors and internal access & storage area.

This Townhouse is quite private. Is positioned at the end of

2 🕒 2 🔓 2 😭

**View**: https://www.gilmour.com.au/lease/nsw/hills/castle -hill/residential/townhouse/7440736

Gilmour Property Agents 02 9899 3311