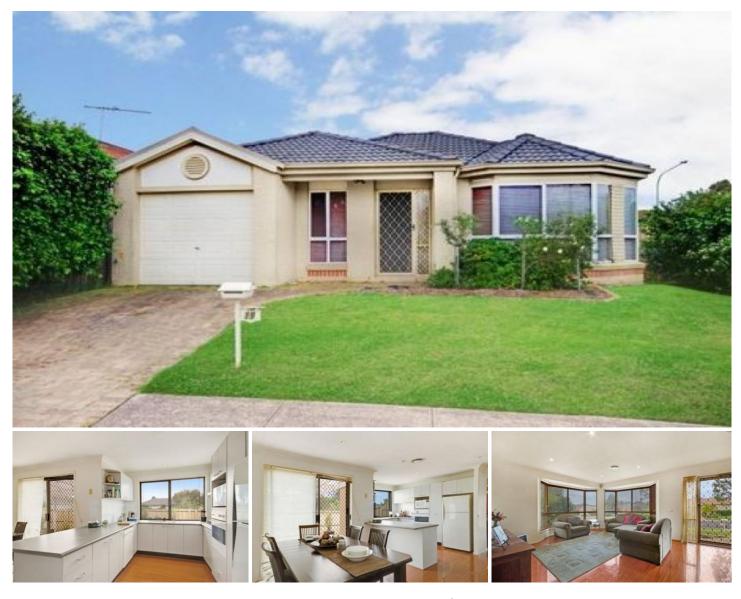

## 19 Canyon Drive Stanhope Gardens NSW

Walking distance to Stanhope Village shop & buses, this three bedroom home features large formal lounge with bay windows and dining/ family area off the kitchen. Dishwasher, gas cooking and pantry. Built-ins to 2 rooms and ensuite to main. Ducted air condition and floating timber floors throughout- no carpet! Single, remote garage with remote & internal access. Neat rear yard with paved undercover area.

Close to shops & restaurants, swimming pool & tennis courts, parks, transport & schools.

Gilmour

View : https://www.gilmour.com.au/lease/nsw/western-s ydney/stanhope-gardens/residential/house/74391 20

Gilmour Property Agents 02 9899 3311