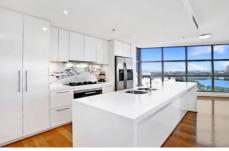

## Features include:

- State of the art kitchen design including Caesarstone bench tops, stainless steel Miele appliances, gas cook top and dishwasher
- Master suite with walk-in robe and ensuite
- Two other double rooms with built-in robes
- Open plan lounge and dining, beautifully finished with quality floorboards and stunning views