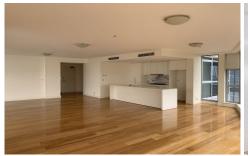

## Features include:

- State of the art kitchen design including Caesarstone bench tops, stainless steel Miele appliances, gas cook top and dishwasher
- Master suite with walk-in robe and ensuite
- Two other double rooms with built-in robes
- Open plan lounge and dining, beautifully finished with quality floorboards and stunning views