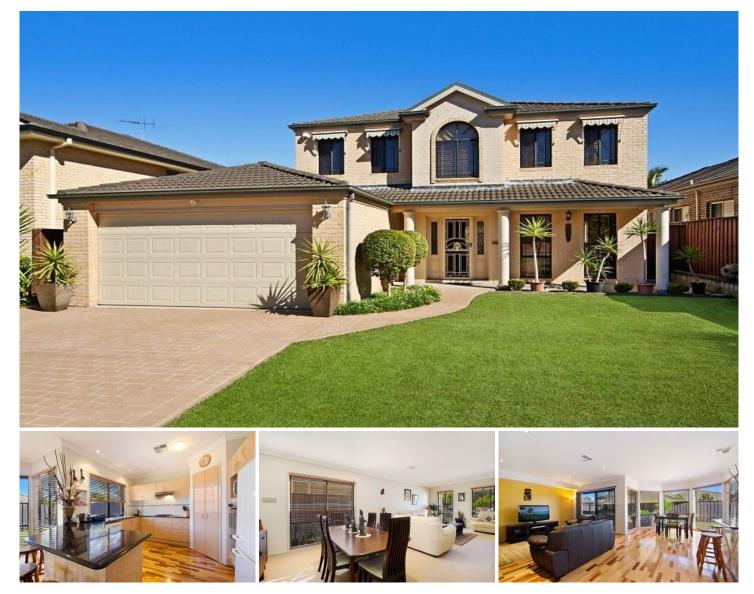

## 66 Hayes Avenue Kellyville NSW

This quiet yet centrally located home is conveniently located approx. 350m to Kellyville High School and just five minutes to the Sydney Metro Northwest. There is no shortage of entertainment and shopping options with quick access to Kellyville Plaza, Castle Towers and Rouse Hill Town Centre.

## Features include:

- Four queen size bedrooms with built-in robes & walk in to the main.

- Large formal and informal living areas offering a flexible floor plan

- Additional study downstairs or 5th bedroom
- Two bathrooms, ensuite and spa to main bathroom
- Reverse cycle air-conditioning throughout
- Open plan kitchen with stainless steel appliances and gas

4 🛤 2 🏪 2 🛱

View : https://www.gilmour.com.au/lease/nsw/hills/kellyvi lle/residential/house/7425703

Gilmour

Gilmour Property Agents 02 9899 3311

https://www.gilmour.com.au Just another WordPress site