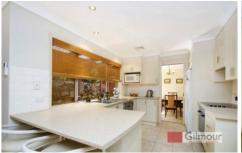

## Featuring the following:

- Generous living spaces comprising a dining room, formal lounge room with working fireplace and a spacious family room
- Practical kitchen complete with quality stainless steel appliances including the dishwasher
- Four bedrooms, three upstairs, one downstairs
- Ensuite to main bedroom
- Internal laundry and third toilet
- Air-conditioning
- Covered alfresco entertaining area