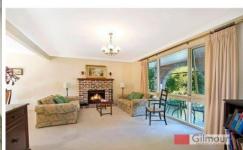

## Featuring the following:

- Generous living spaces comprising a dining room, formal lounge room with working fireplace and a spacious family room
- Practical kitchen complete with quality stainless steel appliances including the dishwasher
- Four bedrooms, three upstairs, one downstairs
- Ensuite to main bedroom
- Internal laundry and third toilet
- Air-conditioning
- Covered alfresco entertaining area