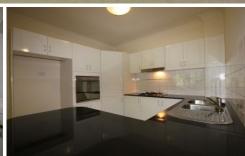

## 13/50 Cecil Avenue Castle Hill NSW

Offering open plan apartment living with the following

- Two double bedrooms with BIR and ensuite to main
- Spacious and open plan Lounge / Dining area
- Large Family bathroom with bath tub
- Modern kitchen including dishwasher and stainless steel appliances.
- Internal Laundry with dryer included
- Security Intercom System
- Large Balcony
- Secure double lock up garage
- Split System Air Conditioning