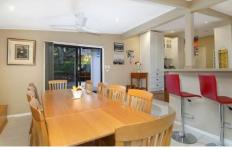

## Property features include:

- NEW Floorboards to be installed in bedrooms.
- 4 bedrooms all with built-ins
- Master bedroom with En-suite
- French provincial Gas kitchen that boasts Caesar Stone bench tops & A large oven
- Separate Study/at home office
- Contemporary Bathrooms
- Lounge room with fire place
- Separate rumpus/games rooms that leads out to the back verandah
- Excelsior Public School and Castle Hill High School