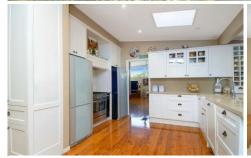

## Property features include:

- NEW Floorboards to be installed in bedrooms.
- 4 bedrooms all with built-ins
- Master bedroom with En-suite
- French provincial Gas kitchen that boasts Caesar Stone bench tops & A large oven
- Separate Study/at home office
- Contemporary Bathrooms
- Lounge room with fire place
- Separate rumpus/games rooms that leads out to the back verandah
- Excelsior Public School and Castle Hill High School