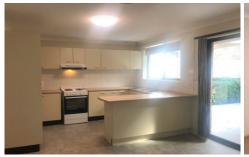

## Property features include:

- Single level floor plan with carpet to combined lounge & dining area
- Kitchen featuring great storage & electric cooking
- Alfresco area with courtyard & upper level garden
- All bedrooms featuring built-in robes & good proportions
- Spotlessly maintained original bathroom with separate toilet
- Double garage with remote access, ducted air-conditioning