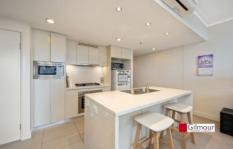

Some features you will love:

- Plenty of natural light
- Beautiful panoramic views of the water and landscape
- Large open plan living
- Generous sized balcony
- Designer kitchen with gas cooking
- Stainless steel appliances & stone benchtops
- Luxury bathroom that includes bathtub
- Generous size bedroom with built-ins & balcony access
- Air conditioned throughout