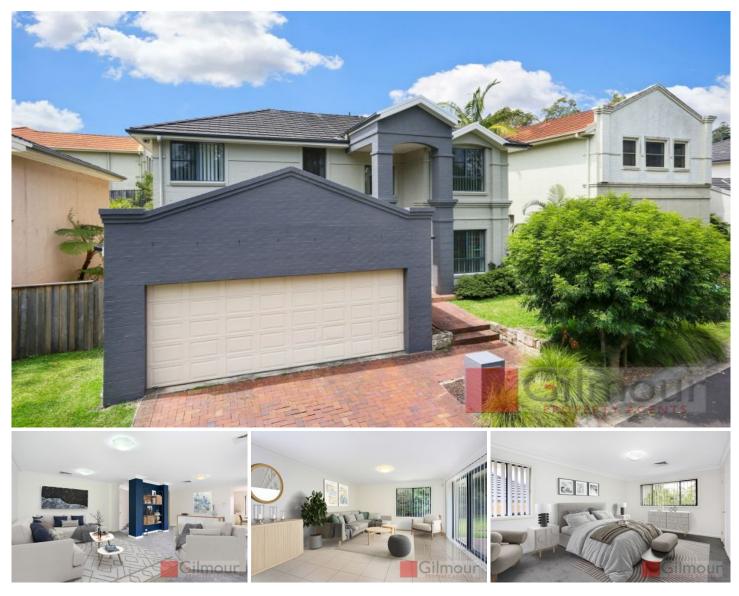

## 38 Government Farm Crescent Castle Hill NSW

Perfectly positioned magnificent family home in the sought-after Heritage Mews Estate. This Quality Residence fronts a tranquil bush reserve providing a peaceful private aspect and is close to the Castle Towers Shopping, dining and entertainment precinct, as well as City Buses, Castle Hill Metro Station and Quality Schools.

Features and benefits of this beautifully appointed property include:

- 4 large double bedrooms, all with built-in wardrobe
- Master Bedroom with ensuite and walk-in robe
- Study / home office or optional 5th bedroom downstairs
- Granite kitchen with stainless steel appliances, including gas cooking and dishwasher
- Downstairs powder room with vanity
- Oversized laundry area