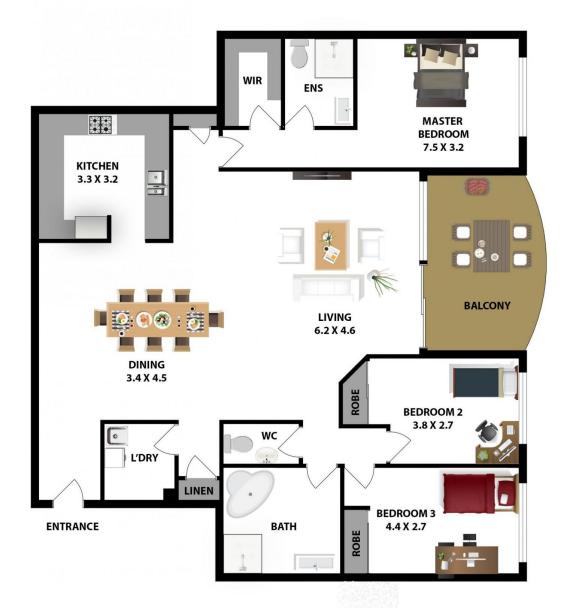

## 8/19-29 Sherwin Avenue Castle Hill NSW

Well positioned within a beautifully maintained complex, this spacious north facing light filled apartment represents the very best of modern living with an ultra-convenient location to match.

Whether you're a growing family, investor, busy executive or simply seeking a low maintenance lifestyle, this luxury apartment has inclusions that will make everyday life easier & more enjoyable.

Here are some features that you will love: