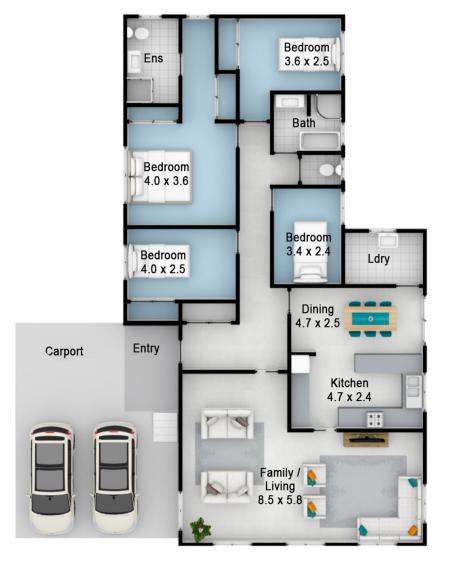

## 61 Cropley Drive Baulkham Hills NSW

Set on the high side of a tree lined street in a well established family area, the property has a lovely sunny north aspect. It is close to the Winston Hills Primary School , has easy access to M2 City bus transport and the Olive Grove Baulkham Hills & Castle Hill Shopping precincts. Here is your chance to secure an easy to live in , single level , 4 bedroom home with excellent bones.

You also have the opportunity to freshen it up and put your stamp on the home. All the bedrooms are a good size, three of them have built in wardrobes and the master has a 'his and hers' along with an ensuite to help with the morning rush and getting ready for work or for school.

There is a great living space with a generous "L" shaped lounge and dining room and there is a family area adjacent to the kitchen where you can relax and talk while meals are

5 🗀 3 🔓 2 🖨

**Price** : \$ 1,595,000 **Land Size** : 750 sqm

## 61 Cropley Drive, Baulkham Hills

Please note:

Floorplan measurements are a guide only.

All dimensions are approximate in their distance and volume.

2

3