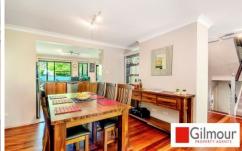

## Features include:

- Spacious living area which opens out onto a large veranda with a leafy outlook
- Three large bedrooms all with built in robes
- Huge Tasmanian Oak kitchen with granite bench tops and dishwasher
- Recently updated bathrooms with frameless shower screens and stone top vanities
- Landscaped rear garden with entertaining deck and covered patio