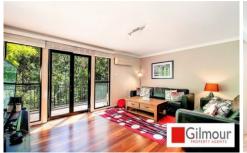

## Features include:

- Spacious living area which opens out onto a large veranda with a leafy outlook
- Three large bedrooms all with built in robes
- Huge Tasmanian Oak kitchen with granite bench tops and dishwasher
- Recently updated bathrooms with frameless shower screens and stone top vanities
- Landscaped rear garden with entertaining deck and covered patio