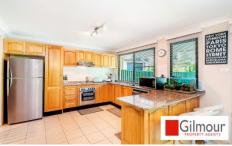

## Features include:

- Spacious living area which opens out onto a large veranda with a leafy outlook
- Three large bedrooms all with built in robes
- Huge Tasmanian Oak kitchen with granite bench tops and dishwasher
- Recently updated bathrooms with frameless shower screens and stone top vanities
- Landscaped rear garden with entertaining deck and covered patio