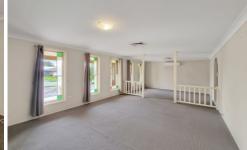

## Features include:

- Master bedroom with large walk-in robe and ensuite
- Two bedrooms with built-in robes
- Great size kitchen with gas cooking and dishwasher
- Separate formal and informal living areas
- Split system air-conditioner to living room
- Huge undercover alfresco dining off living area
- Fully fenced low maintenance yards
- Double lock up garage with internal access
- Pets will be considered upon application