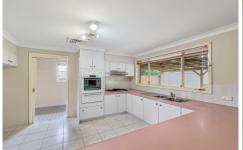

## Features include:

- Master bedroom with large walk-in robe and ensuite
- Two bedrooms with built-in robes
- Great size kitchen with gas cooking and dishwasher
- Separate formal and informal living areas
- Split system air-conditioner to living room
- Huge undercover alfresco dining off living area
- Fully fenced low maintenance yards
- Double lock up garage with internal access
- Pets will be considered upon application