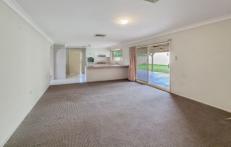

## Features include:

- Master bedroom with large walk-in robe and ensuite
- Two bedrooms with built-in robes
- Great size kitchen with gas cooking and dishwasher
- Separate formal and informal living areas
- Split system air-conditioner to living room
- Huge undercover alfresco dining off living area
- Fully fenced low maintenance yards
- Double lock up garage with internal access
- Pets will be considered upon application