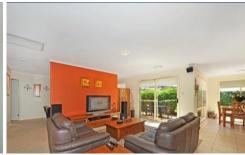

## Features:

- Tiled entry foyer leading spacious formal lounge and dining areas
- Spacious kitchen overlooking the huge meals & family area
- Separate rumpus room overlooking the beautiful outdoor entertaining area
- Fantastic master bedroom with generous ensuite and WIR
- Three additional spacious bedrooms all with built-ins
- Double garage
- North East facing paved entertaining area, ideal for the family bbq and outdoor dining
- Fully Ducted Air Con throughout