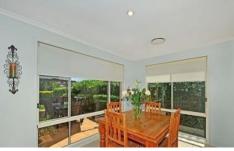

## Features:

- Tiled entry foyer leading spacious formal lounge and dining areas
- Spacious kitchen overlooking the huge meals & family area
- Separate rumpus room overlooking the beautiful outdoor entertaining area
- Fantastic master bedroom with generous ensuite and WIR
- Three additional spacious bedrooms all with built-ins
- Double garage
- North East facing paved entertaining area, ideal for the family bbq and outdoor dining
- Fully Ducted Air Con throughout