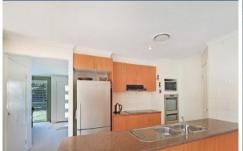

## Features:

- Tiled entry foyer leading spacious formal lounge and dining areas
- Spacious kitchen overlooking the huge meals & family area
- Separate rumpus room overlooking the beautiful outdoor entertaining area
- Fantastic master bedroom with generous ensuite and WIR
- Three additional spacious bedrooms all with built-ins
- Double garage
- North East facing paved entertaining area, ideal for the family bbq and outdoor dining
- Fully Ducted Air Con throughout