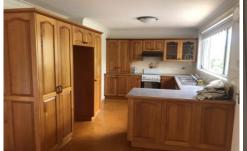

## Featuring:

- L-shaped lounge & dining with garden views
- Large, inviting timber kitchen with doors leading to a spacious, covered entertaining deck, overlooking the fenced backyard
- Floating timber floors throughout house
- Four bedrooms, two with built-ins
- Two bathrooms
- Storage room
- Ducted air conditioning & wall unit air conditioning in dining room
- Off street parking