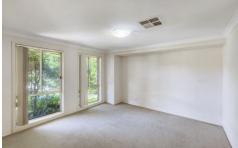

## Features include:

- Freshly painted
- Four good size bedrooms all with built-in robes
- Main bedroom with ensuite
- new blinds & new carpet to some areas
- Separate lounge and dining room
- Modern kitchen with quality appliances and dishwasher
- Main bathroom with separate bathtub and shower
- Ducted air conditioning throughout