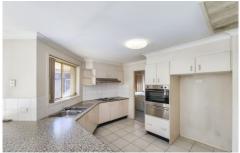

## Features include:

- Freshly painted
- Four good size bedrooms all with built-in robes
- Main bedroom with ensuite
- new blinds & new carpet to some areas
- Separate lounge and dining room
- Modern kitchen with quality appliances and dishwasher
- Main bathroom with separate bathtub and shower
- Ducted air conditioning throughout