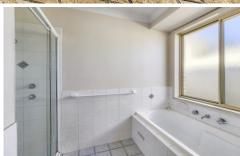

## Features include:

- Freshly painted
- Four good size bedrooms all with built-in robes
- Main bedroom with ensuite
- new blinds & new carpet to some areas
- Separate lounge and dining room
- Modern kitchen with quality appliances and dishwasher
- Main bathroom with separate bathtub and shower
- Ducted air conditioning throughout