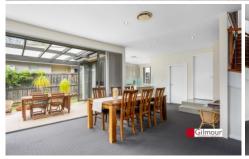

High ceilings, a perfect aspect and large bi-fold windows and doors allow an abundance of natural light to flow through the home. The backyard features an outdoor entertaining terrace and a large and level grassed backyard with plenty of space for kids to play and to entertain friends and family.