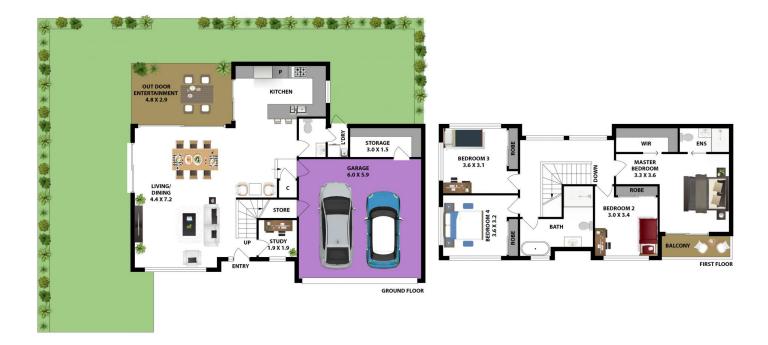

## 3/26-28 Kerrs Road Castle Hill NSW

This rare, spacious and beautifully presented low-maintenance townhouse with house-like proportions is perfectly positioned at the rear of a well-maintained boutique complex of seven homes.

High ceilings, a perfect aspect and large bi-fold windows and doors allow an abundance of natural light to flow through the home. The backyard features an outdoor entertaining terrace and a large and level grassed backyard with plenty of space for kids to play and to entertain friends and family.

The location boasts peace and quiet whilst still offering a lifestyle of convenience being a short distance to schools, shops, parks and public transport including the local plus city express buses, Castle Hill Train Station, Castle Towers Shopping Centre, Coolong Reserve, Waves Fitness &