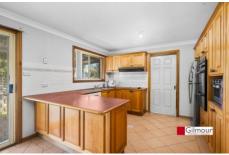

Here are some features that you will love:

- ? Three good size bedrooms all with built ins
- ? Master bedroom with walk in robe & ensuite
- ? Two bathrooms in total with an additional third toilet
- ? Separate lounge and dining as well as meals area
- ? Split System Air Conditioning
- ? Timber kitchen with dishwasher, oven, cooktop and range hood
- ? Private low maintenance rear yard with small grassed area
- ? Large double lock up garage
- ? Rear covered entertainment area