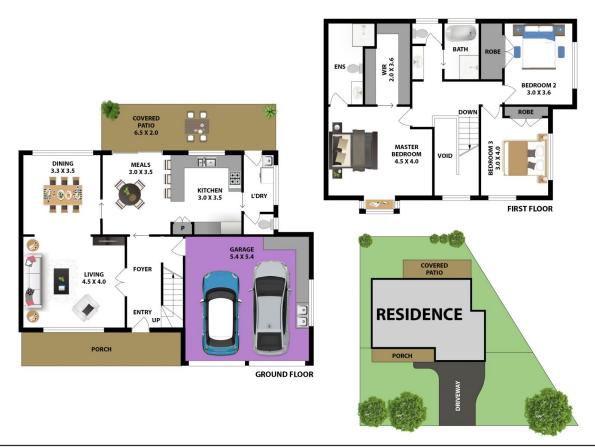

## 2 Providence Drive Bella Vista NSW

This is your opportunity to purchase a lovely double storey brick-veneer home in the highly desirable Bella Vista province. This home offers a family friendly setting in an ideal location close to all amenities.

Here are some features that you will love:

- ? Three good size bedrooms all with built ins
- ? Master bedroom with walk in robe & ensuite
- ? Two bathrooms in total with an additional third toilet
- ? Separate lounge and dining as well as meals area
- ? Split System Air Conditioning
- ? Timber kitchen with dishwasher, oven, cooktop and range hood
- ? Private low maintenance rear yard with small grassed area
- ? Large double lock up garage
- ? Rear covered entertainment area

## 3 2 2 2

**Price** : \$ 1,320,000 **Land Size** : 356 sqm

View: https://www.gilmour.com.au/sale/nsw/hills/b

ella-vista/residential/house/7298142

Noah Khanjani 02 9899 3311

DISCLAIMER:

All information contained herein is gathered from sources we consider reliable However, we cannot guarantee or give away any warranty to the information provided.