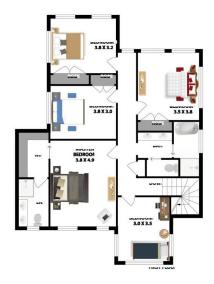

## Features:

- ? Five bedrooms, 3 with built-in wardrobes and the master has a walk in wardrobe & a new ensuite.
- ? Formal lounge & dining areas + a family relaxing or meals area.
- ? A sensational Polyurethane gas eat in kitchen with 40mm granite benchtops, stainless steel appliances and loads of storage and preparation space.
- ? Two well-appointed bathrooms, including a three-way

## 93 CAVALRY GROVE, GLENWOOD

DISCI AIMER

All information contained herein is gathered from sources we consider reliable However, we cannot quarantee or give away any warranty to the information provided.