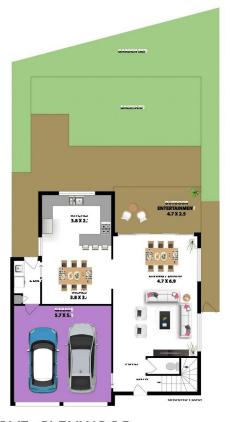

## 9/3 Cavalry Grove Glenwood NSW

Located in the exclusive Tuscan Ridge Estate - this premier, resort style family free standing residence offers a lifestyle like no other - Welcome to 9/3 Cavalry Grove.

Beautifully presented and filled with character the home presents you open, flowing interiors with an abundance of indoor/outdoor living and entertaining options.

## Features:

- ? Five bedrooms, 3 with built-in wardrobes and the master has a walk in wardrobe & a new ensuite.
- ? Formal lounge & dining areas + a family relaxing or meals area.
- ? A sensational Polyurethane gas eat in kitchen with 40mm granite benchtops, stainless steel appliances and loads of storage and preparation space.
- ? Two well-appointed bathrooms, including a three-way

5 🕮 2 🖺 2 😭

Price : \$ 1,220,000 Land Size : 340.7 sgm

View: https://www.gilmour.com.au/sale/nsw/weste

rn-sydney/glenwood/residential/townhouse/

7225436

Craig Alexis 02 9899 3311