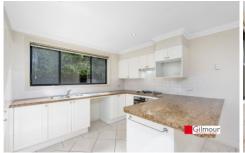

## Features:

- ? Five bedrooms, 3 with built-in wardrobes and the master has a walk in wardrobe & a new ensuite.
- ? Formal lounge & dining areas + a family relaxing or meals area.
- ? A sensational Polyurethane gas eat in kitchen with 40mm granite benchtops, stainless steel appliances and loads of storage and preparation space.
- ? Two well-appointed bathrooms, including a three-way