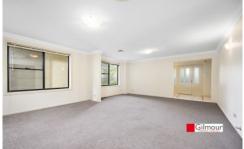

## Features:

- ? Five bedrooms, 3 with built-in wardrobes and the master has a walk in wardrobe & a new ensuite.
- ? Formal lounge & dining areas + a family relaxing or meals area.
- ? A sensational Polyurethane gas eat in kitchen with 40mm granite benchtops, stainless steel appliances and loads of storage and preparation space.
- ? Two well-appointed bathrooms, including a three-way