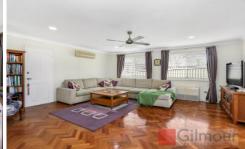

5 Bedrooms, 3 are double in size, 3 bedrooms have built in wardrobes and the Master bedroom has a bay window and a large walk in dressing room.

Excellent living areas consisting of a lounge room with a bay window and a wood fire place, a separate dining room, a family meals area, a huge family relaxing space and a rumpus room. The main bathroom has been renewed recently and features a free-standing bath to soak in and