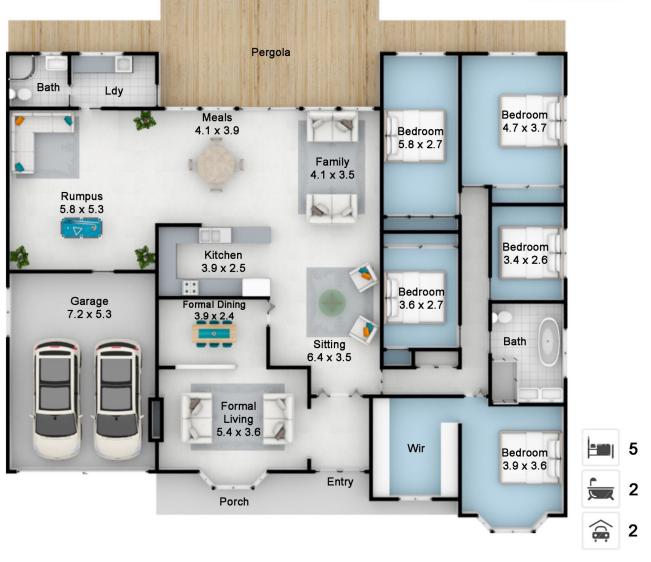

5 Bedrooms, 3 are double in size, 3 bedrooms have built in wardrobes and the Master bedroom has a bay window and a large walk in dressing room.

Excellent living areas consisting of a lounge room with a bay window and a wood fire place, a separate dining room, a family meals area, a huge family relaxing space and a rumpus room. The main bathroom has been renewed recently and features a free-standing bath to soak in and

## 18 Patrick Avenue, Castle Hill

Please note:

Floorplan measurements are a guide only.

All dimensions are approximate in their distance and volume.