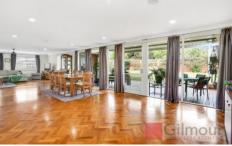

5 Bedrooms, 3 are double in size, 3 bedrooms have built in wardrobes and the Master bedroom has a bay window and a large walk in dressing room.

Excellent living areas consisting of a lounge room with a bay window and a wood fire place, a separate dining room, a family meals area, a huge family relaxing space and a rumpus room. The main bathroom has been renewed recently and features a free-standing bath to soak in and