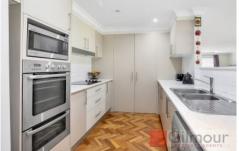

5 Bedrooms, 3 are double in size, 3 bedrooms have built in wardrobes and the Master bedroom has a bay window and a large walk in dressing room.

Excellent living areas consisting of a lounge room with a bay window and a wood fire place, a separate dining room, a family meals area, a huge family relaxing space and a rumpus room. The main bathroom has been renewed recently and features a free-standing bath to soak in and