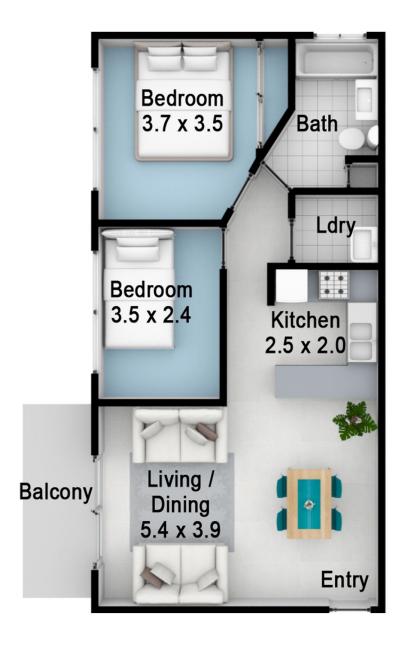

## 58/7 Griffiths Street Blacktown NSW

Location , Location , Location....This great entry level unit is just a walk to the Train station, Shops, the Tafe college and across the road from the Blacktown Hospital.

It has 2 spacious bedrooms and the main bedroom has a built in wardrobe.

There is a good size lounge & dining with a balcony and the laundry is internal .

Secure complex with intercom access and a lock up garage for the car.

The kitchen & carpet could do with a little love so come & take a look and imagine making it yours to live in or rent out !

2 🕒 1 📛 1 🗬

**Price**: \$ 340,000

**View**: https://www.gilmour.com.au/sale/nsw/western-sy

## 58/7 Griffiths Street, Blacktown

Please note:

Floorplan measurements are a guide only.

All dimensions are approximate in their distance and volume.

1