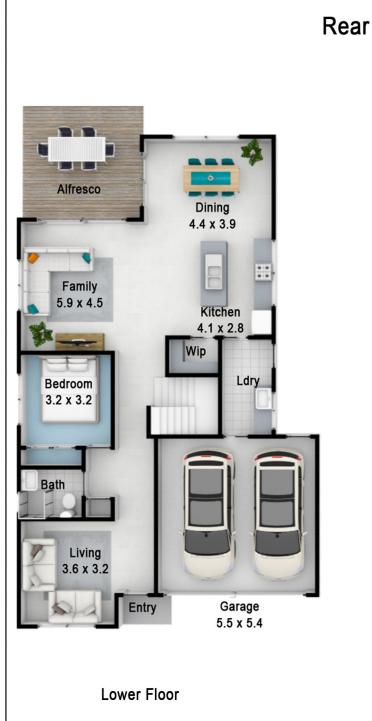

## 48 Saddlebred Way Box Hill NSW

This high quality, Eden Brae Bristol 30, complete with guest suite option is 30.4 squares or 282.5m2. Better than new and complete with upgrades and established landscaping, this stunning home is only 10 months old. Located in a high position on a quiet street with stunning views from the master bedroom and deck over acreage in the distance. 5 bedrooms including a guest room down stairs with a bathroom for the parents or the in-laws when they visit. The master bedroom has a generous walk-in robe and a huge ensuite, incorporating a double size shower, his & her vanity basins and a separate toilet. All other bedrooms include built-in robes. The impressive main bathroom also has a double size shower and a free-standing bath to soak in and relax after a hectic day.

This brilliant design boasts 4 living areas with the lounge room, an open plan dining area and huge family relaxing

## 48 Saddlebred Way, Box Hill

Please note:

Floorplan measurements are a guide only.

All dimensions are approximate in their distance and volume.

Front