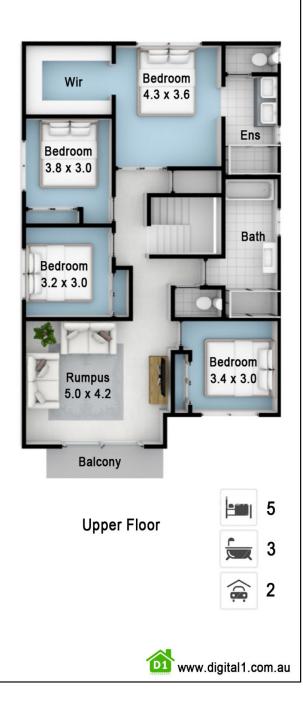

## 48 Saddlebred Way Box Hill NSW

This high quality, Eden Brae Bristol 30, complete with guest suite option is 30.4 squares or 282.5m2. Better than new and complete with upgrades and established landscaping, this stunning home is only 10 months old. Located in a high position on a quiet street with stunning views from the master bedroom and deck over acreage in the distance. 5 bedrooms including a guest room down stairs with a bathroom for the parents or the in-laws when they visit. The master bedroom has a generous walk-in robe and a huge ensuite, incorporating a double size shower, his & her vanity basins and a separate toilet. All other bedrooms include built-in robes. The impressive main bathroom also has a double size shower and a free-standing bath to soak in and relax after a hectic day.

## 48 Saddlebred Way, Box Hill

Please note:

Floorplan measurements are a guide only.

All dimensions are approximate in their distance and volume.

Front