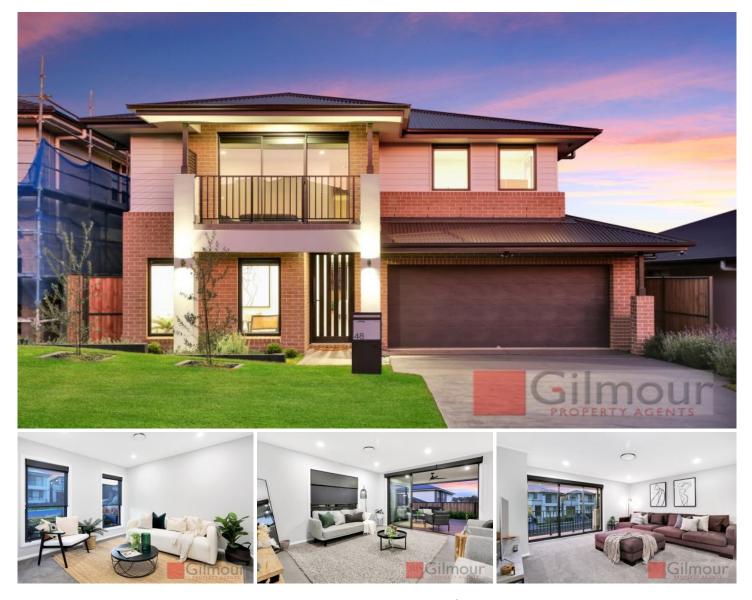

## 48 Saddlebred Way Box Hill NSW

This high quality, Eden Brae Bristol 30, complete with guest suite option is 30.4 squares or 282.5m2. Better than new and complete with upgrades and established landscaping, this stunning home is only 10 months old. Located in a high position on a quiet street with stunning views from the master bedroom and deck over acreage in the distance. 5 bedrooms including a guest room down stairs with a bathroom for the parents or the in-laws when they visit. The master bedroom has a generous walk-in robe and a huge ensuite, incorporating a double size shower, his & her vanity basins and a separate toilet. All other bedrooms include built-in robes. The impressive main bathroom also has a double size shower and a free-standing bath to soak in and relax after a hectic day.

This brilliant design boasts 4 living areas with the lounge room, an open plan dining area and huge family relaxing