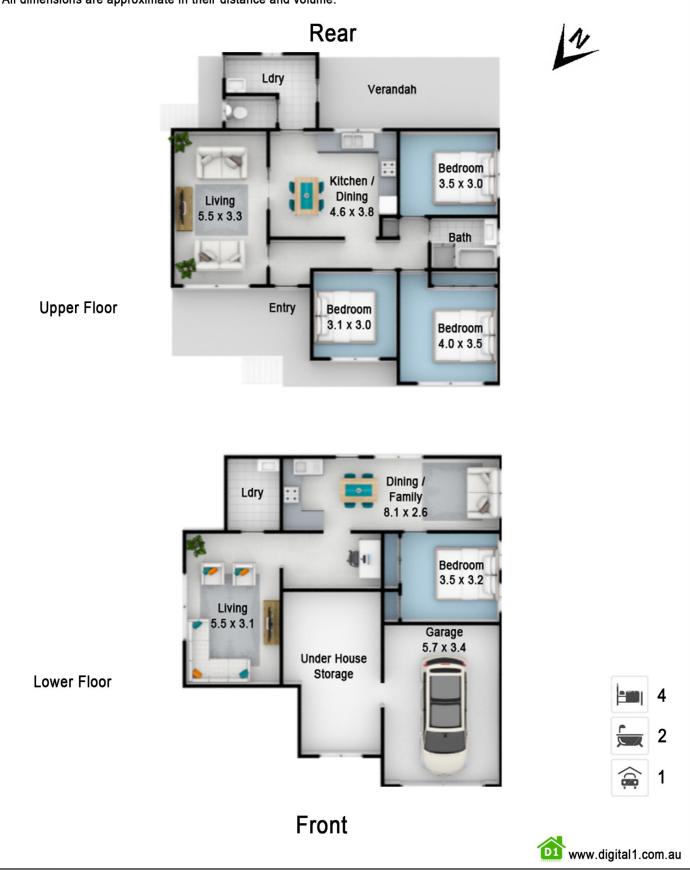

## 4 🛤 2 🏪 1 🚘

| Price | :\$1,600,000 |
|-------|--------------|
|       | 000          |

Land Size : 900 sqm

: https://www.gilmour.com.au/sale/nsw/hills/gl enhaven/residential/house/7161730

View

Noah Khanjani 02 9899 3311

## Please note:

Floorplan measurements are a guide only.

All dimensions are approximate in their distance and volume.