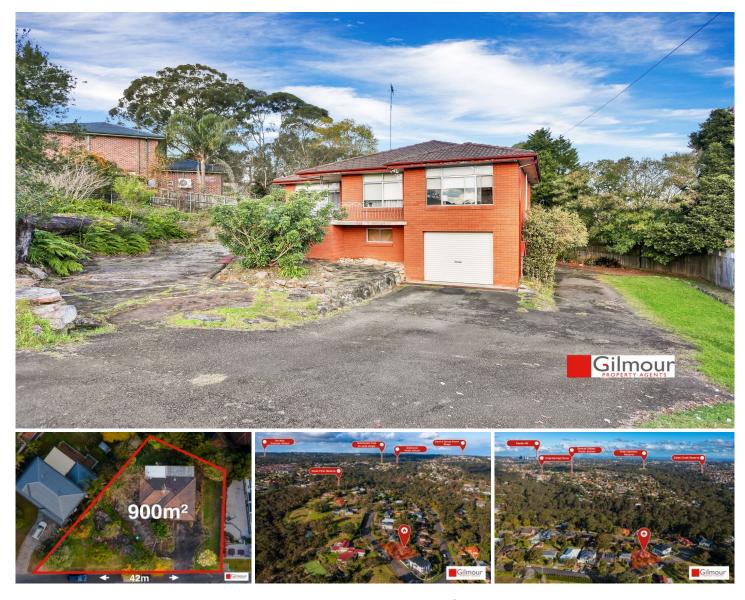

### 46 Mills Road Glenhaven NSW

A lovely 900sqm block with a rare 42 metre frontage situated in the prestigious suburb of Glenhaven. Surrounded by beautiful homes and offering endless opportunities for you to either build your dream home, renovate the current home or continue leasing it as an investment property. The wide street frontage makes this a potential duplex site (STCA).

The existing dwelling is an older style house that is divided into 2 separate homes which are both rented out on expired leases. This gives you the choice of either vacant possession, earn an income while you obtain a DA approval or simply continue leasing the property to the current tenants who are great and always pay the rent on time.

## 4 🛤 2 🏪 1 🚘

| Price | :\$1,600,000 |
|-------|--------------|
|       | 000          |

Land Size : 900 sqm

: https://www.gilmour.com.au/sale/nsw/hills/gl enhaven/residential/house/7161730

View

Noah Khanjani 02 9899 3311

# 46 Mills Road, Glenhaven