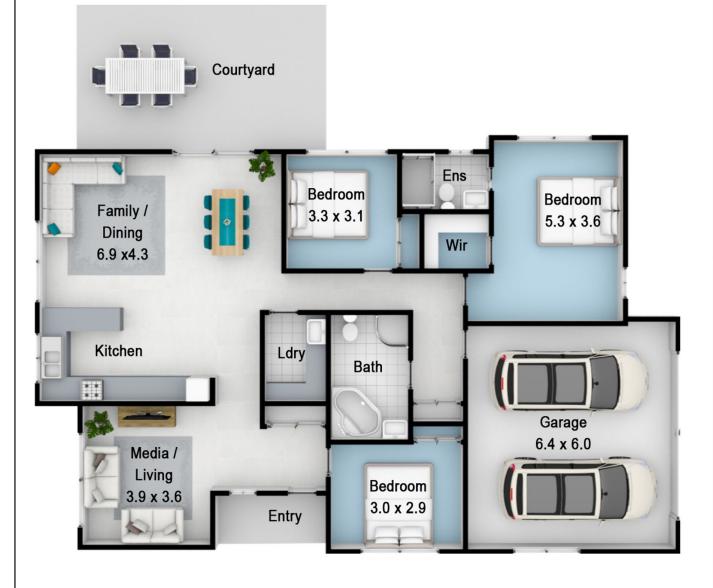

## 106/1a Mills Road Glenhaven NSW

Located in the sought-after Glenhaven Gardens Retirement village for over 55's.

This is the largest 3-bedroom Villa built in this whisper quiet complex , has an open plan lounge, dining area and a separate family/media room. There are wonderful views over acreage, bushland and the oversized gourmet eat in gas kitchen has plenty of storage cupboards and preparation space. All 3 bedrooms have built in wardrobes except the generous master bedroom which boasts a walk-in wardrobe and an ensuite. The main bathroom has a spa bath, both have heated towel rails. The over specified ducted air conditioning system heats and cools the villa quickly. There are 4 ceiling fans and a gas point for a plug-in heater that helps control all the seasonal variations in temperature. Outside to a private tiled entertainment area with a motorised pergola, a gas point for the BBQ to

## 106/1A Mills Road, Glenhaven

Please note:

Floorplan measurements are a guide only.

All dimensions are approximate in their distance and volume.