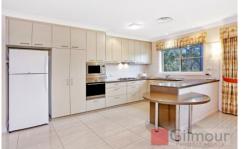

## 106/1a Mills Road Glenhaven NSW

Located in the sought-after Glenhaven Gardens Retirement village for over 55's.

This is the largest 3-bedroom Villa built in this whisper quiet complex , has an open plan lounge, dining area and a separate family/media room. There are wonderful views over acreage, bushland and the oversized gourmet eat in gas kitchen has plenty of storage cupboards and preparation space. All 3 bedrooms have built in wardrobes except the generous master bedroom which boasts a walk-in wardrobe and an ensuite. The main bathroom has a spa bath, both have heated towel rails. The over specified ducted air conditioning system heats and cools the villa quickly. There are 4 ceiling fans and a gas point for a plug-in heater that helps control all the seasonal variations in temperature. Outside to a private tiled entertainment area with a motorised pergola, a gas point for the BBQ to