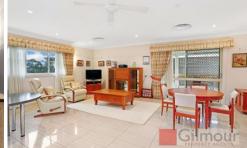

## 106/1a Mills Road Glenhaven NSW

Located in the sought-after Glenhaven Gardens Retirement village for over 55's.

This is the largest 3-bedroom Villa built in this whisper quiet complex , has an open plan lounge, dining area and a separate family/media room. There are wonderful views over acreage, bushland and the oversized gourmet eat in gas kitchen has plenty of storage cupboards and preparation space. All 3 bedrooms have built in wardrobes except the generous master bedroom which boasts a walk-in wardrobe and an ensuite. The main bathroom has a spa bath, both have heated towel rails. The over specified ducted air conditioning system heats and cools the villa quickly. There are 4 ceiling fans and a gas point for a plug-in heater that helps control all the seasonal variations in temperature. Outside to a private tiled entertainment area with a motorised pergola, a gas point for the BBQ to