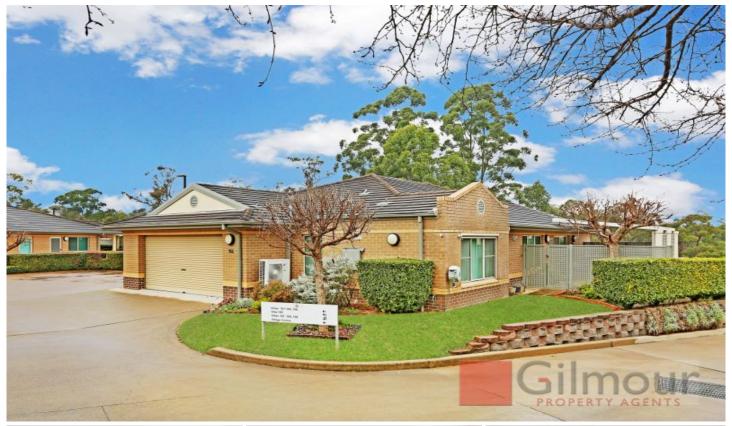

## 106/1a Mills Road Glenhaven NSW

Located in the sought-after Glenhaven Gardens Retirement village for over 55's.

This is the largest 3-bedroom Villa built in this whisper quiet complex , has an open plan lounge, dining area and a separate family/media room. There are wonderful views over acreage, bushland and the oversized gourmet eat in gas kitchen has plenty of storage cupboards and preparation space. All 3 bedrooms have built in wardrobes except the generous master bedroom which boasts a walk-in wardrobe and an ensuite. The main bathroom has a spa bath, both have heated towel rails. The over specified ducted air conditioning system heats and cools the villa quickly. There are 4 ceiling fans and a gas point for a plug-in heater that helps control all the seasonal variations in temperature. Outside to a private tiled entertainment area with a motorised pergola, a gas point for the BBQ to

## Rear

2

**Front**