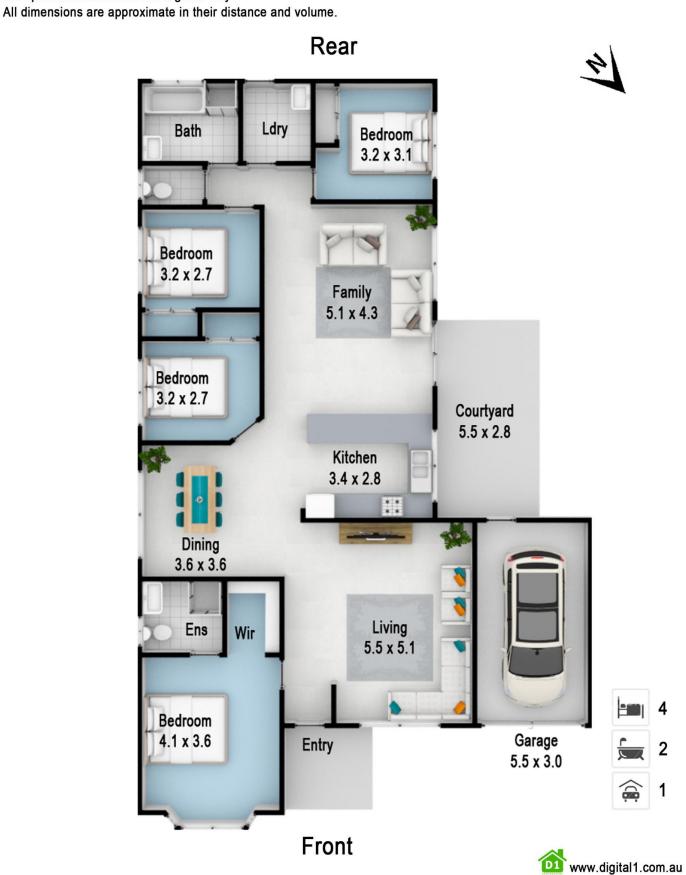

## 9 Kinsella Court Kellyville NSW

Located in a lovely cul-de-sac in the sought after 'Duncraig Estate' surrounded by quality homes this is an easy to live in single level home doesn't have any stairs to contend with and the yard is level too.

Close to the Sherwood Ridge Public School, Kellyville High School, William Clarke College & the Bernie Mullane Sporting Complex.

4 bedrooms and the master has a bay window, a walk-in wardrobe and an ensuite. All the other 3 bedrooms have built in wardrobes.

Excellent living areas with a massive lounge room, a separate dining room & a generous family room adjacent the large eat in electric kitchen with heaps of preparation space and storage cupboards.

4 🚐 2 ⋤ 1 🗬

**Price** : \$ 1,261,350 **Land Size** : 567.7 sqm

View: https://www.gilmour.com.au/sale/nsw/hills/k

ellyville/residential/house/7144035

**Craig Alexis** 02 9899 3311