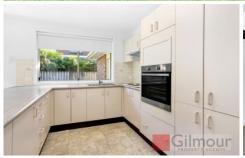

Excellent living areas with a massive lounge room, a separate dining room & a generous family room adjacent the large eat in electric kitchen with heaps of preparation space and storage cupboards.

4 🚐 2 ⋤ 1 🗬