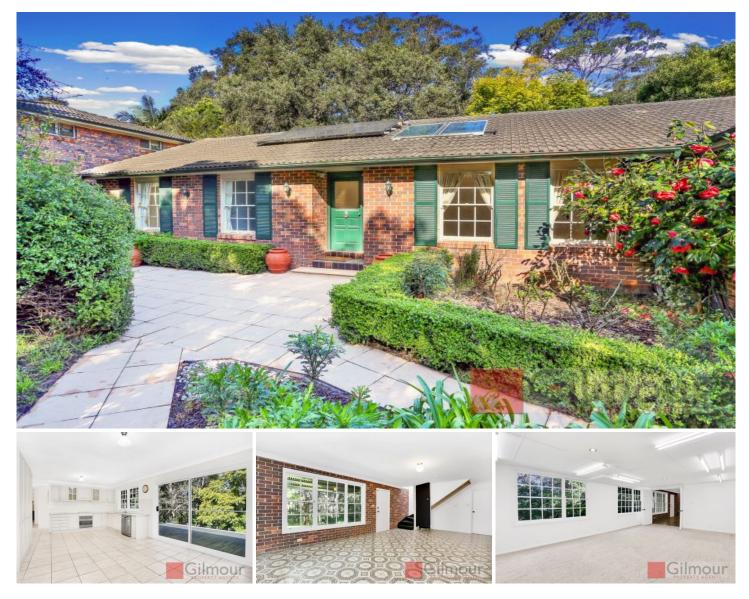

## **16 Ashford Avenue Castle Hill NSW**

Prepare to be impressed by this deceivingly large 5 bedroom home.

- Good size bedrooms with built-ins to 3 (large 4th bedroom can be used as study or media room, and one of the two HUGE rooms downstairs can easily serve as a 5th bedroom).

- Formal lounge drenched in morning sunlight looking onto the private front paved courtyard.

- Modern kitchen with electric cooking, dishwasher & freestanding pantry.

- Kitchen with open plan dining area/family area and split system air con which opens to the huge rear balcony/ deck overlooking the well maintained yard and rear creek area.

- Ensuite & main bathroom with separate toilet, in addition to the 3rd bathroom downstairs with TWO HUGE rumpus rooms. Perfect for in-law accommodation, teenage retreat,

View : https://www.gilmour.com.au/lease/nsw/hills/castle -hill/residential/house/7137525