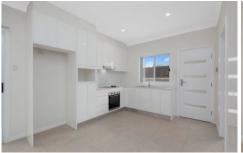

- + Brand new property with large open plan living
- + Modern kitchen with s/s appliances and loads space
- + Private and good sized outdoor area flooded with sun
- + Two generously sized bedrooms with mirrored built-in robes
- + Sparkling bathroom and internal laundry
- + Allocated car space for a single vehicle and use of a garden shed