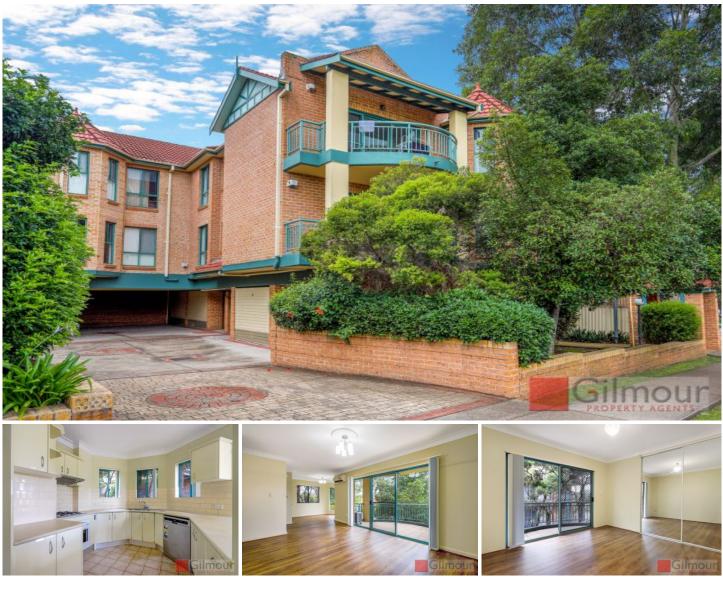

## 12/1-5 Pye Street Westmead NSW

Be quick to inspect this freshly painted two bedroom apartment, features include:

- ? Spacious Living/ dining area with Spit System aircon
- ? Modern kitchen with dishwasher & gas cooking
- ? 2 good sized bedrooms with built in robes
- ? Internal Laundry with extra toilet
- ? Timber flooring throughout
- ? Single Lock Up Garage
- ? Large private balcony
- ? near new blinds throughout

Walk to Westmead train station, Parramatta Park and public and private schools (Westmead Primary School Zone) from your doorstep, and the apartment is set moments to Westmead Hospital and all major amenities including Westfield Parramatta in Parramatta CBD.