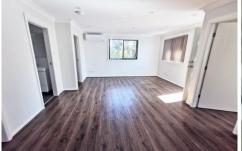

- 3 Bedrooms, each with built-in wardrobes.
- Combined Bathroom and Laundry.
- Modern Kitchen with electric stove, oven and dishwasher.
- Living and dining area equipped with AC.
- Timber flooring throughout.
- Spacious private yard fully enclosed with colorbond fencing, low maintenance and with clothing line.
- Private side entrance.
- Street parking only.