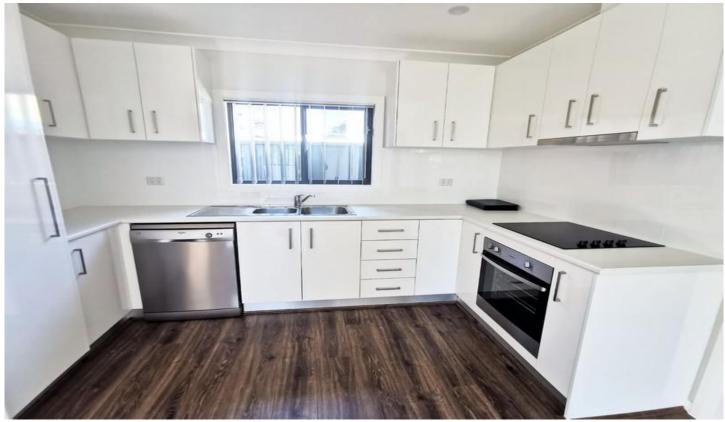

- 3 Bedrooms, each with built-in wardrobes.
- Combined Bathroom and Laundry.
- Modern Kitchen with electric stove, oven and dishwasher.
- Living and dining area equipped with AC.
- Timber flooring throughout.
- Spacious private yard fully enclosed with colorbond fencing, low maintenance and with clothing line.
- Private side entrance.
- Street parking only.