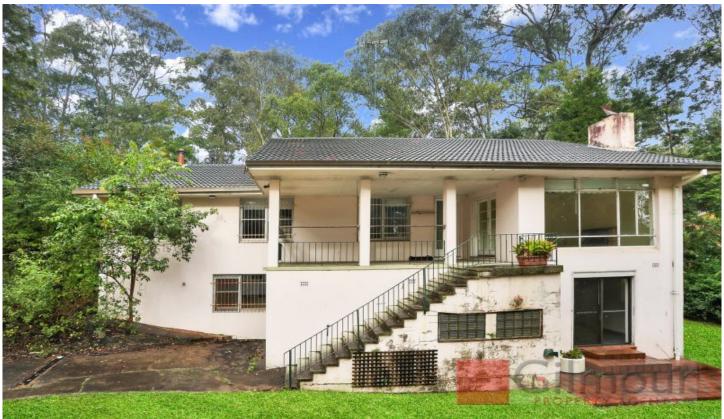

## 318 Old Northern Road Castle Hill NSW

This beautiful 2-bedroom timber floorboard home has a beautiful bush backdrop with close proximity to transport. It features:

- ? Study
- ? Spacious living room
- ? Main bathroom plus a separate bathroom with shower
- ? Rumpus with a fire place
- ? Good sized yard with ample parking spaces
- ? North facing leafy outlook
- ? Comes with a granny flat.