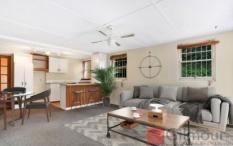

## 318 Old Northern Road Castle Hill NSW

This beautiful 2-bedroom timber floorboard home has a beautiful bush backdrop with close proximity to transport. It features:

- ? Study
- ? Spacious living room
- ? Main bathroom plus a separate bathroom with shower
- ? Rumpus with a fire place
- ? Good sized yard with ample parking spaces
- ? North facing leafy outlook
- ? Comes with a granny flat.