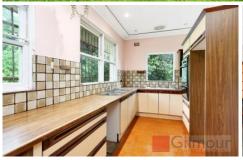

## 318 Old Northern Road Castle Hill NSW

This beautiful 2-bedroom timber floorboard home has a beautiful bush backdrop with close proximity to transport. It features:

- ? Study
- ? Spacious living room
- ? Main bathroom plus a separate bathroom with shower
- ? Rumpus with a fire place
- ? Good sized yard with ample parking spaces
- ? North facing leafy outlook
- ? Comes with a granny flat.