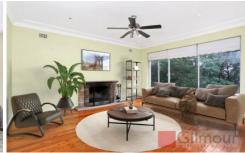

## 318 Old Northern Road Castle Hill NSW

This beautiful 2-bedroom timber floorboard home has a beautiful bush backdrop with close proximity to transport. It features:

- ? Study
- ? Spacious living room
- ? Main bathroom plus a separate bathroom with shower
- ? Rumpus with a fire place
- ? Good sized yard with ample parking spaces
- ? North facing leafy outlook
- ? Comes with a granny flat.